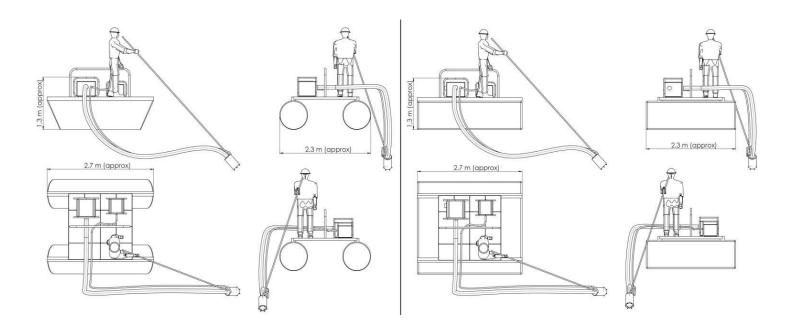

Via Malpasso 1389 47842 San Giovanni in Marignano (RN), Italy

| Technical data    | Unit                                                                                                     | BDR2+RH400 |
|-------------------|----------------------------------------------------------------------------------------------------------|------------|
| Length            | [m]                                                                                                      | 2.70       |
| Width             | [m]                                                                                                      | 2.30       |
| Height            | [m]                                                                                                      | 1.30       |
| Weight            | [Kg]                                                                                                     | 500        |
| Installed pumps   | <ul><li>1 dredging pump for dredging the material</li><li>1 agitator pump for water jet system</li></ul> |            |
| Max flow capacity | [L/min]                                                                                                  | 2,085      |

Values represented in the table might be subject to customization depending on the specific need

info@italdraghe.it - www.italdraghe.it

VAT/P.IVA & C.F. IT01321800409

Via Malpasso 1389 47842 San Giovanni in Marignano (RN), Italy