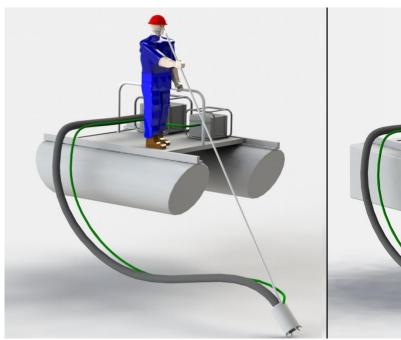

# ITD COMPACT DREDGER

**CD 100** 

#### ITD COMPACT DREDGER CHARACTERISTICS:

- Removable catamaran-shaped float made with UV and chemical resistant high-density PE 100 tubing to impact and abrasion
- Hot-dip galvanized steel supporting structure with stainless steel fastening hardware
- Perforated PVC walkway flooring
- Self-priming pumps
- Available remote-control system to be operated from the shore
- Easy to operate by a single person
- Highly efficient in terms of fuel consumption
- Spare parts available from stock
- Lifetime technical support from the company