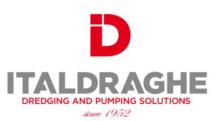

# ITD COMPACT DREDGER

**CD 100** 

#### ITD COMPACT DREDGER CHARACTERISTICS:

- Removable catamaran-shaped float made with UV and chemical resistant high-density PE 100 tubing to impact and abrasion
- Hot-dip galvanized steel supporting structure with stainless steel fastening hardware
- Perforated PVC walkway flooring
- Self-priming pumps
- Available remote-control system to be operated from the shore
- Easy to operate by a single person
- Highly efficient in terms of fuel consumption
- Spare parts available from stock
- Lifetime technical support from the company